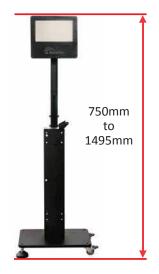

The PM-2000A is suitable for a digital cinema projector installed on a pedestal. The stand can be adjusted from 750mm (29.5 inches) to 1,495mm (58.86 inches) to fit a projector with different height levels. It is slim and lightweight (less than 15kg; 33.07 pounds) for installing in different projection booths. The PM-2000A offers modular parts, a simple connection, and a fan-less design for easy installation and maintenance.