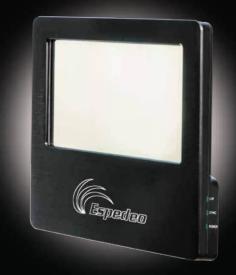

#### **3D Polarized System and Polarized Glasses**

Perfect for realistic and fully immersive digital 3D movie experience

The Espedeo PM-2000A is a standalone 3D polarized system developed for digital cinema projectors supporting high frame rate (HFR) content in 48 and 60 frames per second per eye. The PM-2000A has multiple coatings that helps to project bright, clear images by precisely and efficiently varying the polarity of light passing through it to help eliminate ghosting. The PM-2000A is designed for easy operation by detecting 2D and 3D signals, which enables the system to shift corresponding working positions automatically.