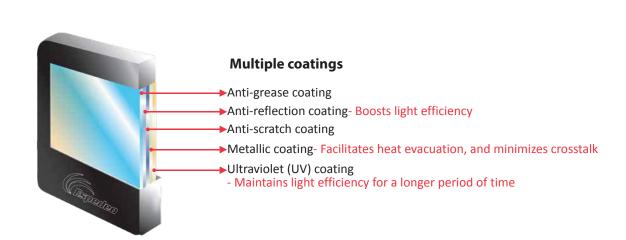

#### **3D Polarized System and Polarized Glasses**

Perfect for realistic and fully immersive digital 3D movie experience

The Espedeo PM-2000A is a standalone 3D polarized system developed for digital cinema projectors supporting high frame rate (HFR) content in 48 and 60 frames per second per eye. The PM-2000A has multiple coatings that helps to project bright, clear images by precisely and efficiently varying the polarity of light passing through it to help eliminate ghosting. The PM-2000A is designed for easy operation by detecting 2D and 3D signals, which enables the system to shift corresponding working positions automatically.